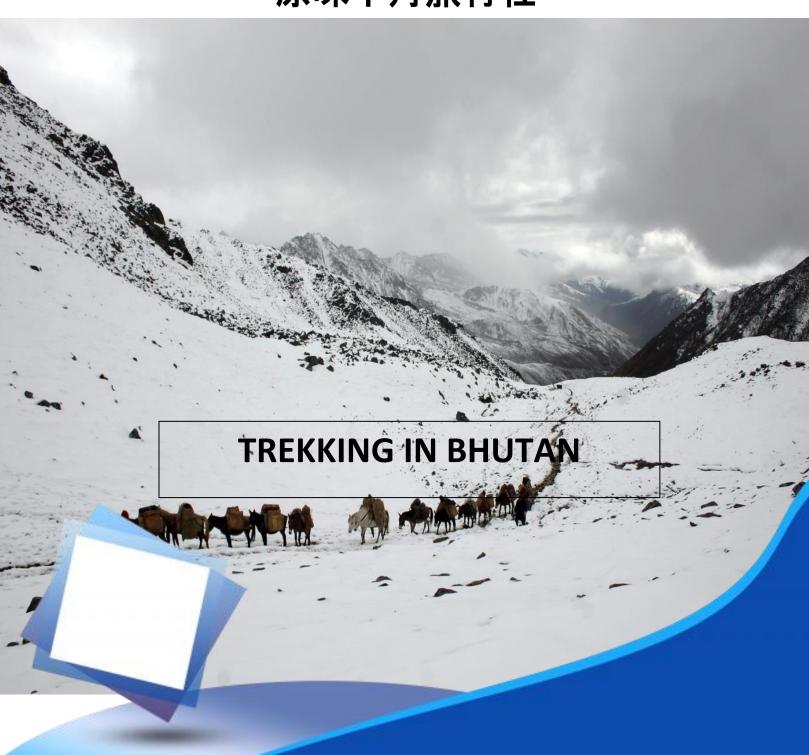

## BHUTAN LIFE EXPOSURE TOURS AND TREK 原味不丹旅行社

Bhutan Life Exposure Tours and Trek provides an opportunity to experience its well-conserved and pristine natural environment. Trail meanders through green meadows, yak grazing lands, mountains and valleys adorned with tall rhododendron trees bursting with pink and red flowers. This is where you will find hairy yaks graze; elusive blue sheep and takins galloping on mountain slopes.

You will also pass through the villages of nomadic yak herders and be captivated by their closet rustic lifestyle. As Bhutan mountains in are considered abode of deities and home for legendary yeti – hence they remain unconquered. You will be captivated by the breathtaking views of some of the highest unclimbed peaks in the world. Trekking offers an opportunity to witness stunning

Whether you are looking for a glimpse of the Himalayas or long treks, we have it all for you. Our short treks offer an insight to the Himalayas within a short span of time and long arduous treks befit true adventure seekers. All these treks go over prayer flag festooned scenic passes, which are as high as 5000 meters. Bhutan offers the most unique ways of trekking in the Himalayas.