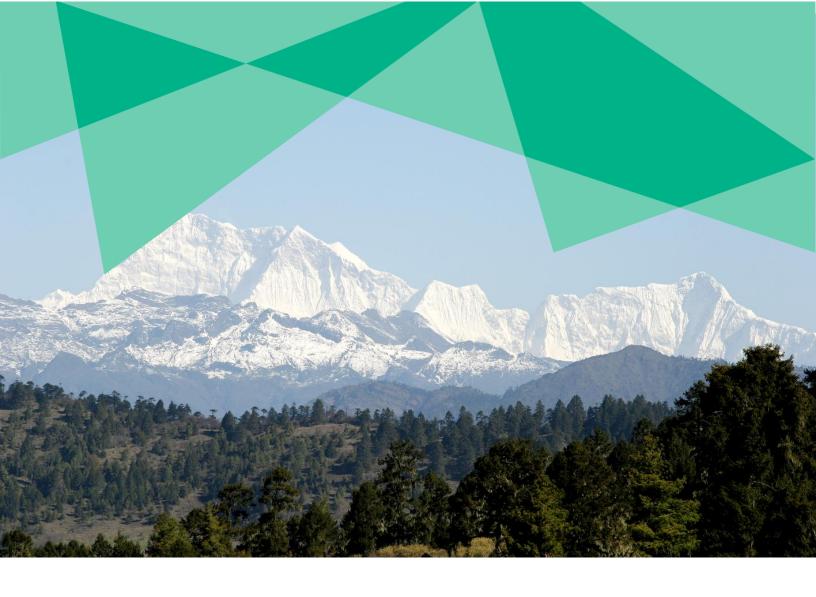

## BHUTAN LIFE EXPOSURE TOURS AND TREK 原味不丹旅行社

Bhutan Life Exposure Tours and Trek provides an opportunity to experience its well-conserved and pristine natural environment. Trail meanders through green meadows, yak grazing lands, mountains and valleys adorned with tall rhododendron trees bursting with pink and red flowers. This is where you will find hairy yaks graze; elusive blue sheep and takins galloping on mountain slopes.

You will also pass through the villages of nomadic yak herders and be captivated by their closet rustic lifestyle. As Bhutan mountains in are considered abode of deities and home for legendary yeti – hence they remain unconquered. You will be captivated by the breathtaking views of some of the highest unclimbed peaks in the world. Trekking offers an opportunity to witness stunning